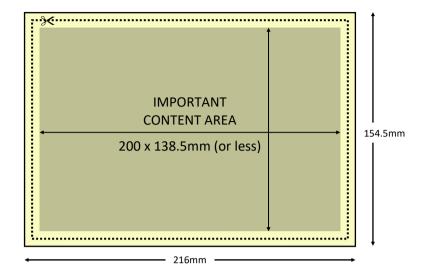

## **HALF A4 PAGE**

(210mm wide x 148.5mm high when printed)

**Provided artwork needs to be 216 x 154.5mm** (2551 x 1825 pixels, at 300dpi) with the background image or colour completely extending to this size, to allow for a 'bleed area' (where the cuts will go).

In addition, please keep all words and important graphics (such as logos) with a central space of 200 x 138.5mm, or smaller if you'd like a bigger inner margin.