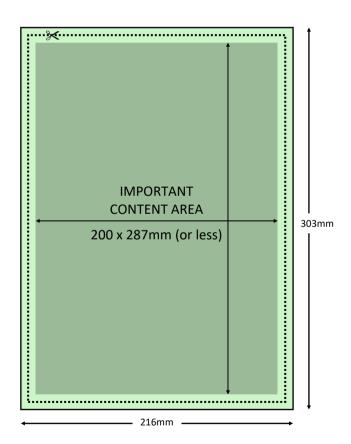

## **FULL A4 PAGE**

(210mm wide x 297mm high when printed)

**Provided artwork needs to be 216 x 303mm** (2551 x 3579 pixels, at 300dpi) with the background image or colour completely extending to this size, to allow for a 'bleed area' (where the cuts will go).

In addition, please keep all words and important graphics (such as logos) with a central space of 200 x 287mm, or smaller if you'd like a bigger inner margin.

www.redditch-operatic.co.uk