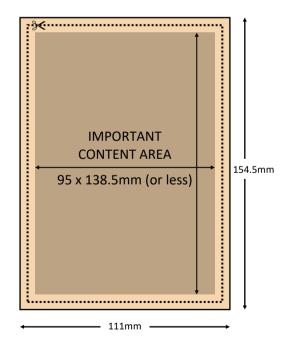

## **QUARTER A4 PAGE**

(105mm wide x 148.5mm high when printed)

**Provided artwork needs to be 111 x 154.5mm** (1311 x 1825 pixels, at 300dpi) with the background image or colour completely extending to this size, to allow for a 'bleed area' (where the cuts will go).

In addition, please keep all words and important graphics (such as logos) with a central space of 95 x 138.5mm, or smaller if you'd like a bigger inner margin.

www.redditch-operatic.co.uk